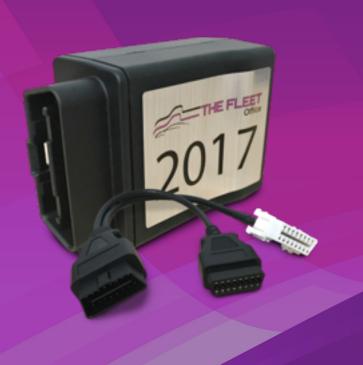

#### Components

- · Tracking Device
- Y Slitter Cable

- Zip Ties
- Cutters
- Flat Blade Screwdriver

For Light Vehicle Installation, the OBD2 3030 is fitted inside of the cab. The OBD2 3030 is not waterproof.

The OBD2 3030 contains its own power source and will send an alert message if removed from the vehicle.