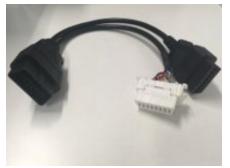

## Step 1 – Preparation

- Identify plugs on cable as shown

#### Step 3 – Fitting

- Connect the Device
  - Turn the vehicle off if running
  - Unclick and push the pre-existing OBD port out of dash receptacle
  - Connect part B of the Y splitter cable to the original OBD port
  - Connect part A of the Y splitter cable into the Dash receptacle where the OBD port came out of
  - Attach the OBD2 3030 device to the part C of the Y splitter cable
  - Zip tie device to a fixed point under the dash as close to the sky as possible and tidy cables up to
  - make nonvisible
- Test the device
  - Wait 3-5minutes and start the vehicle. (The device will be registering on the network and obtain GPS fix)
  - Ensure all cables and ties are tidy and out of sight.