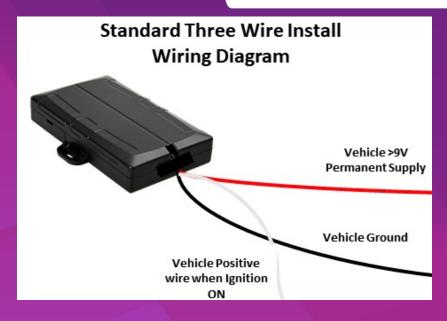

#### **Wiring Diagram**

Black (pin 7)= Ground

**Red (pin 1)= Permanent Power** 

White (pin 8)= Connected to alternator signal wire or Ignition position "Engine On" (indicates engine is running).

Pink (pin 16)= Input 5

## Step 3 - Fitting

Connect wires

RED = Permanent power (Must be fitted with Max 5A fuse in line)

Black = Earth

White = Ignition ON power (Not ACC) (Must be fitted with

Max 5A fuse in line)

Pink = Input 1. This can be used to monitor Seatbelt connection,

PTO engagement or alternate type of trigger.

If no extra monitoring is required leave Pink wire Free.

Scan for Install Troubleshooting